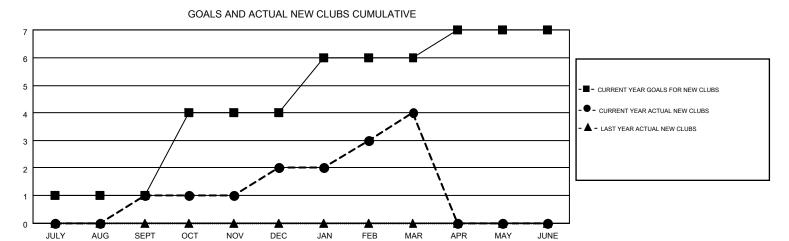

## MONTHLY MEMBERSHIP PROGRESS REPORT

Multiple District 16

Results as of: 3/31/2015

GMT CA 1

**LOCATION: NEW JERSEY** 

|                       |                  | Clubs     |                  |                  | Members               |                    |                                        |                    |                  |  |
|-----------------------|------------------|-----------|------------------|------------------|-----------------------|--------------------|----------------------------------------|--------------------|------------------|--|
| RESULTS FOR 2014-2015 |                  |           |                  |                  | RESULTS FOR 2014-2015 |                    |                                        |                    |                  |  |
| QUARTER               | NEW CLUB<br>GOAL | NEW CLUBS | DROPPED<br>CLUBS | NET<br>GAIN/LOSS | QUARTER               | NEW MEMBER<br>GOAL | CHARTER AND<br>NEW<br>MEMBERS<br>ADDED | DROPPED<br>MEMBERS | NET<br>GAIN/LOSS |  |
| JULY/AUG/SEPT         | 1                | 1         | 0                | 1                | JULY/AUG/SEPT         | -4                 | 116                                    | 102                | 14               |  |
| OCT/NOV/DEC           | 3                | 1         | 2                | -1               | OCT/NOV/DEC           | 76                 | 185                                    | 180                | 5                |  |
| JAN/FEB/MAR           | 2                | 2         | 1                | 1                | JAN/FEB/MAR           | 66                 | 165                                    | 141                | 24               |  |
| APR/MAY/JUNE          | 1                | 0         | 0                | 0                | APR/MAY/JUNE          | 25                 | 0                                      | 0                  | 0                |  |