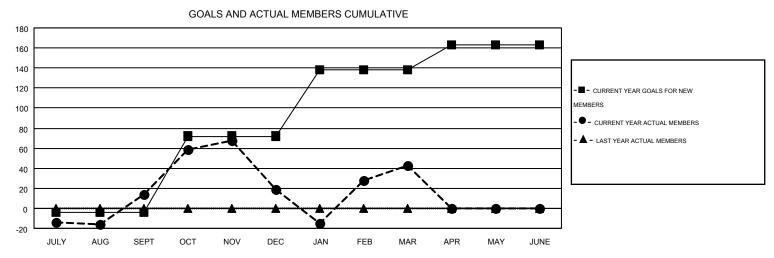

## MONTHLY MEMBERSHIP PROGRESS REPORT

Multiple District 16

Results as of: 3/31/2015

GMT CA 1

**LOCATION: NEW JERSEY** 

|                       |                  | Clubs     |                  |                  | Members               |                    |                                        |                    |                  |  |
|-----------------------|------------------|-----------|------------------|------------------|-----------------------|--------------------|----------------------------------------|--------------------|------------------|--|
| RESULTS FOR 2014-2015 |                  |           |                  |                  | RESULTS FOR 2014-2015 |                    |                                        |                    |                  |  |
| QUARTER               | NEW CLUB<br>GOAL | NEW CLUBS | DROPPED<br>CLUBS | NET<br>GAIN/LOSS | QUARTER               | NEW MEMBER<br>GOAL | CHARTER AND<br>NEW<br>MEMBERS<br>ADDED | DROPPED<br>MEMBERS | NET<br>GAIN/LOSS |  |
| JULY/AUG/SEPT         | 1                | 1         | 0                | 1                | JULY/AUG/SEPT         | -4                 | 116                                    | 102                | 14               |  |
| OCT/NOV/DEC           | 3                | 1         | 2                | -1               | OCT/NOV/DEC           | 76                 | 185                                    | 180                | 5                |  |
| JAN/FEB/MAR           | 2                | 2         | 1                | 1                | JAN/FEB/MAR           | 66                 | 165                                    | 141                | 24               |  |
| APR/MAY/JUNE          | 1                | 0         | 0                | 0                | APR/MAY/JUNE          | 25                 | 0                                      | 0                  | 0                |  |